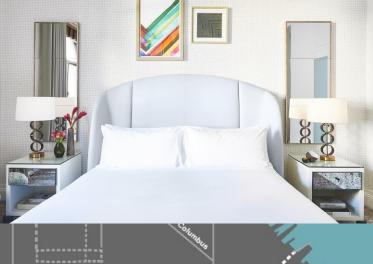

### OUR ROOMS | TIMELESS:

Re-Imagined in 2017 - featuring custom furnishings, a palette of fresh neutrals, and eclectic accents to infuse a sense of modern style.

- 177 Guest Rooms including 8 Captivating Suites
- · Cityscape or Interior Courtyard Views
- · Signature Joie de Vivre Beds with Luxurious Linens
- · Work/Play Desk with Ergonomic Chair
- USB Ports and Electrical Outlets easily accessed in the Desk & Nightstand
- Flat Screen TV 37" or 42"
- · Wireless High Speed Internet Included
- · In-room refrigerator
- Laptop-sized safe
- · Illy Espresso Machine
- · Spa Inspired Bathrobes