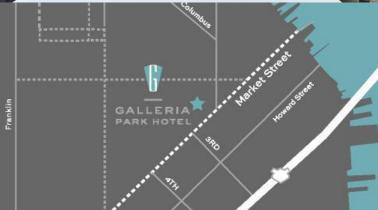

#### **OUR DOOR TO DISCOVERY:**

- Union Square 0.3 Miles
- Financial District 0.5 Miles
- Moscone Convention Center 0.5 Miles
- Chinatown Entrance 0.2 Miles
- The Ferry Building 0.7 Miles
- SFO International Airport 12.9 Miles
- OAK International Airport 18.2 Miles