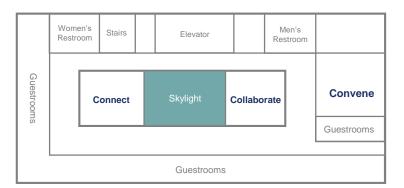

# MEETINGS & EVENTS

Our stylish hotel is poised to make your next event a success.

- 2,003 square feet of meeting space with 3 meeting rooms to choose from
- Natural Light in all meetings rooms
- · All meeting rooms located on Level 2
- Park Terrace Outdoor Space available 3rd Floor
- The Legacy Room available for more intimate settings
- Complete Audio Visual services
- Green Meeting Certified

| ROOM        | SPACE               | DIMENSIONS (FT)   | THEATRE | CONFERENCE | CLASSROOM 3x6 | U-SHAPE | RECEPTION | C C<br>C C<br>BANQUET | HOLLOW SQUARE |
|-------------|---------------------|-------------------|---------|------------|---------------|---------|-----------|-----------------------|---------------|
| Convene     | 923 ft²             | 41' x 22.5' x 11" | 70      | 30         | 45            | 27      | 90        | 48                    | 30            |
| Collaborate | 540 ft <sup>2</sup> | 30' x 18' x 11"   | 42      | 20         | 24            | 20      | 40        | 24                    | 22            |
| Connect     | 540 ft²             | 30' x 18' x 11"   | 40      | 20         | 22            | 20      | 40        | 24                    | 22            |