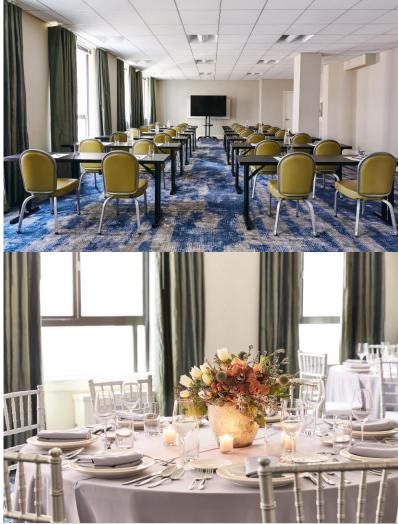

# MEETINGS & EVENTS

Our stylish hotel is poised to make your next event a success.

- 2,003 square feet of meeting space with 3 meeting rooms to choose from
- Natural Light in all meetings rooms
- · All meeting rooms located on Level 2
- Park Terrace Outdoor Space available 3rd Floor
- The Legacy Room available for more intimate settings
- Complete Audio Visual services
- Green Meeting Certified

| ROOM        | SPACE               | DIMENSIONS (FT)   | THEATRE | CONFERENCE | CLASSROOM 3x6 | U-SHAPE | RECEPTION | C C<br>C C<br>BANQUET | HOLLOW SQUARE |
|-------------|---------------------|-------------------|---------|------------|---------------|---------|-----------|-----------------------|---------------|
| Convene     | 923 ft²             | 41' x 22.5' x 11" | 70      | 30         | 45            | 27      | 90        | 48                    | 30            |
| Collaborate | 540 ft <sup>2</sup> | 30' x 18' x 11"   | 42      | 20         | 24            | 20      | 40        | 24                    | 22            |
| Connect     | 540 ft²             | 30' x 18' x 11"   | 40      | 20         | 22            | 20      | 40        | 24                    | 22            |