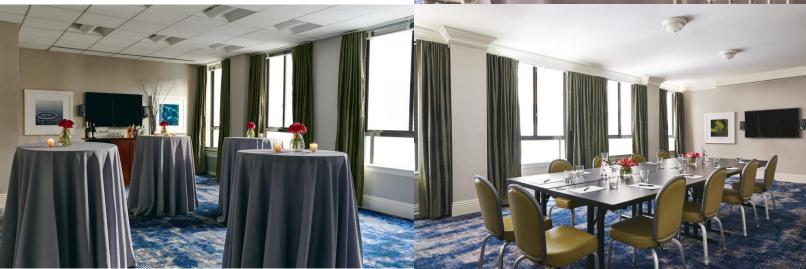

# MEETINGS & EVENTS

Our stylish hotel is poised to make your next event a success.

- 2,003 square feet of meeting space with 3 meeting rooms to choose from
- Natural Light in all meetings rooms
- · All meeting rooms located on Level 2
- Park Terrace Outdoor Space available 3rd Floor
- The Legacy Room available for more intimate settings
- Complete Audio Visual services
- Green Meeting Certified

| ROOM        | SPACE               | DIMENSIONS (FT)   | THEATRE | CONFERENCE | CLASSROOM 3x6 | U-SHAPE | RECEPTION | C C<br>C C<br>BANQUET | HOLLOW SQUARE |
|-------------|---------------------|-------------------|---------|------------|---------------|---------|-----------|-----------------------|---------------|
| Convene     | 923 ft²             | 41' x 22.5' x 11" | 70      | 30         | 45            | 27      | 90        | 48                    | 30            |
| Collaborate | 540 ft <sup>2</sup> | 30' x 18' x 11"   | 42      | 20         | 24            | 20      | 40        | 24                    | 22            |
| Connect     | 540 ft²             | 30' x 18' x 11"   | 40      | 20         | 22            | 20      | 40        | 24                    | 22            |